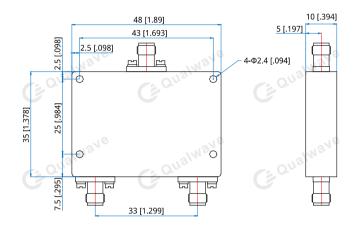

### Mechanical

Size\*1: 48\*35\*10mm

1.89\*1.378\*0.394in

Connectors: SMA Female

Mounting: 4-Φ2.4mm through-hole

[1] Exclude connectors.

## **Outline Drawings**

Unit: mm [in]

Tolerance: ±0.2mm [±0.008in]