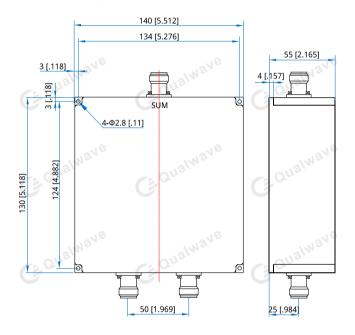

#### Mechanical

| Size <sup>*1</sup> : | 140*130*55mm          |
|----------------------|-----------------------|
|                      | 5.512*5.118*2.165in   |
| Connectors:          | N Female              |
| Mounting:            | 4-Φ2.8mm through-hole |
|                      |                       |

### **Outline Drawings**

Unit: mm [in] Tolerance: ±0.2mm [±0.008in]