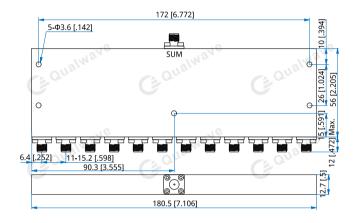

| 5-Ф3.6mm through-hole |  |
| and a second state of the |                       |  |

[1] Exclude connectors.

## Environmental

Operation Temperature: -5 Operation Temperature: -5

-55~+85°C -55~+100°C

### **Outline Drawings**



Unit: mm [in] Tolerance: ±0.5mm [±0.02in]

## How To Order QPD12-18000-40000-20-K

Customization is available upon request.